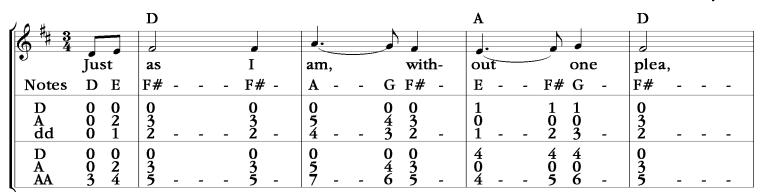

Mountain Dulcimer: D-A-dd and D-A-AA Charlotte Elliott

M.D. Arr: Steve Smith William B. Bradbury



| ر  | 0 H         |    | $\mathbf{A}_{\parallel}$ |             |   |               |             |     |   |   |   |             |   | G           |   |   |   | ı           |   | D             |   |   |   |
|----|-------------|----|--------------------------|-------------|---|---------------|-------------|-----|---|---|---|-------------|---|-------------|---|---|---|-------------|---|---------------|---|---|---|
|    | 6 TH J      |    |                          | 7           |   |               | 0           |     |   |   |   | •           |   | 0           |   |   |   |             |   |               |   |   |   |
| II | • Bu        | ıt | that                     |             |   | thy           | bl          | ood |   |   |   | was         | 5 | she         | d |   |   | for